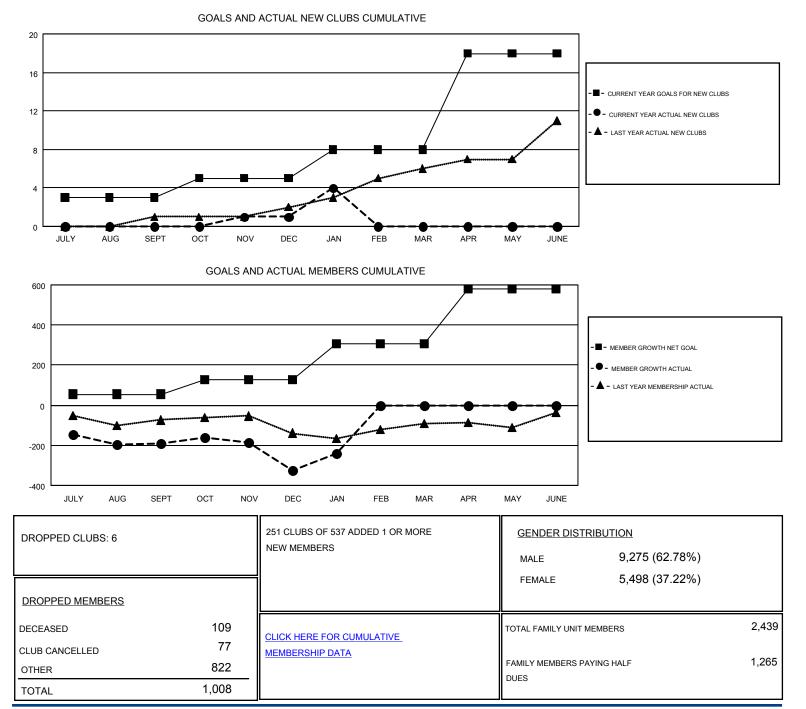

# Results as of: 1/31/2018

#### GMT: MAHESH CHITNIS

GMT CA 1

| Clubs                 |               |           |               | Members               |                           |                         |                                                    |
|-----------------------|---------------|-----------|---------------|-----------------------|---------------------------|-------------------------|----------------------------------------------------|
| RESULTS FOR 2017-2018 |               |           |               | RESULTS FOR 2017-2018 |                           |                         |                                                    |
| QUARTER               | NEW CLUB GOAL | NEW CLUBS | DROPPED CLUBS | QUARTER               | MEMBER GROWTH NET<br>GOAL | MEMBER GROWTH<br>ACTUAL | DROPPED<br>MEMBERS ACTUAL<br>(including transfers) |
| JULY/AUG/SEPT         | 3             | 0         | 2             | JULY/AUG/SEPT         | 55                        | 261                     | 409                                                |
| OCT/NOV/DEC           | 2             | 1         | 3             | OCT/NOV/DEC           | 73                        | 348                     | 459                                                |
| JAN/FEB/MAR           | 3             | 3         | 1             | JAN/FEB/MAR           | 178                       | 232                     | 140                                                |
| APR/MAY/JUNE          | 10            | 0         | 0             | APR/MAY/JUNE          | 275                       | 0                       | 0                                                  |